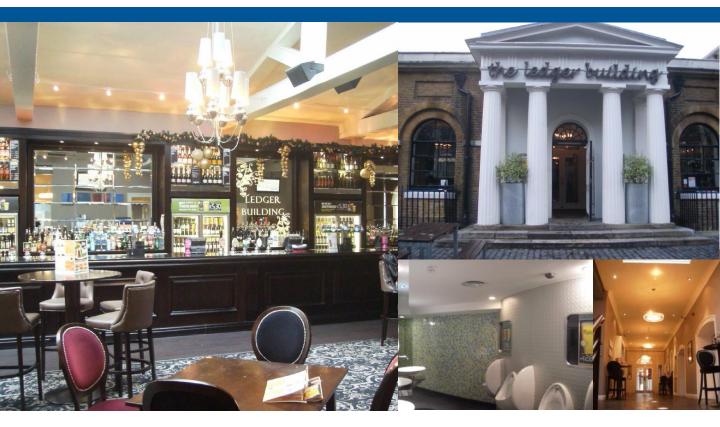

## Internal & External Redecorations The Ledger Building, Canary Wharf

**Client:** Weatherspoons

Location: West India Quays, Canary Wharf

 Value:
 £100,000

 Duration:
 10 Weeks

 Year:
 2014

TCL were appointed to undertake both the internal and external refurbishment of one of their public houses located in a historic landmark building located in the heart of Canary Wharf

## Scope of Works:

- Internal and External redecorations to:
  - The entrance and communal areas
  - The main bar
  - Hallways and stairways
  - Toilets
  - 3No. Family rooms