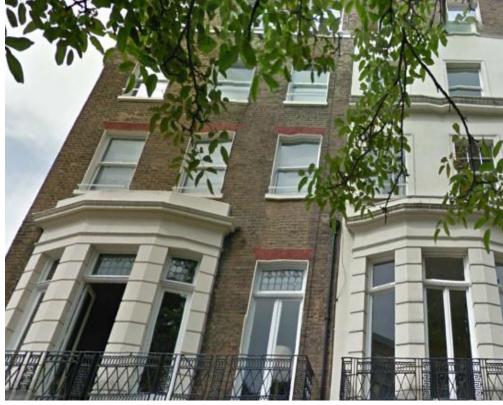

The works were carried out to prime residential Grade II listed town house properties situated within the conservation area of Marylebone in West London.

## Scope of Works:

- External decorations to windows, doors, stonework and stucco areas
- Internal decorations to communal areas and front entrance doors
- Application of Class 'O' fire rated coatings to communal areas.
- Structural repairs to roofs, stucco work, Brickwork and masonry
- Timber window repairs/renewal
- Repairs/renewal of rainwater goods