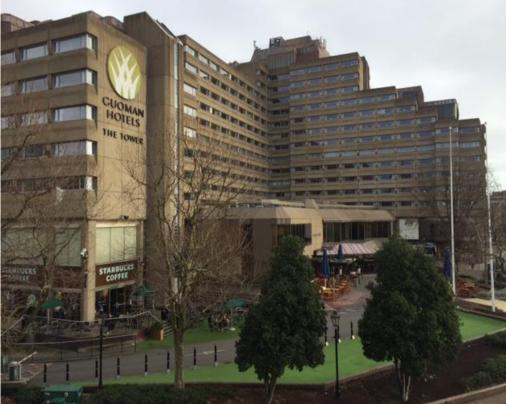

## **Hotel Window Replacement Contract**

**Client:** Guoman Hotel Group

**Location:** London, St. Katherine's Dock, E1

Value: £2.3m
Duration: 10 months
Year: 2015-2016

TCL Group completed a major window replacement programme at The Tower Hotel on the banks of the River Thames.

Utilising cradles and comprehensive scaffold protection the project was successfully completed with minimal disruption to hotel guests and staff and the many tourists that visit St Katherine's Dock and the surrounding historical buildings