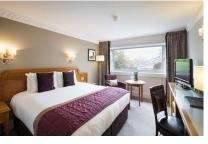

A total of 1,118 new window units were installed within a fully operational hotel working environment.

The works involved the careful removal of the existing timber windows and the installation of new, double glazed high performance units to all bedrooms, meeting rooms, administration and staff accommodation.

Utilising cradles and comprehensive scaffold protection the project was successfully completed with minimal disruption to hotel guests and staff and the many tourists that visit St Katherine's Dock and the surrounding historical buildings