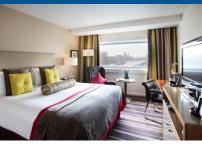

A total of 1,118 new window units were installed within a fully operational hotel working environment.

The works involved the careful removal of the existing timber windows and the installation of new, double glazed high performance units to all bedrooms, meeting rooms, administration and staff accommodation.

Utilising cradles and comprehensive scaffold protection the project was successfully completed with minimal disruption to hotel guests and staff and the many tourists that visit St Katherine's Dock and the surrounding historical buildings