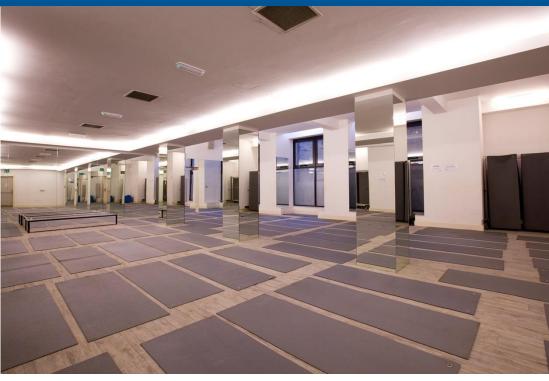

The property is of relatively new construction consisting of four residential floors above ground and one basement level occupied by the Bikram Yoga Centre. The building suffered from water ingress at basement level over the previous two years resulting in significant damage requiring a complete strip-out back to 'shell and core'.

## Scope of Works:

- Stripping out services
- Stripping out existing partitions
- Break out existing floors
- Support and removal of masonry walls
- Installation of Permanite waterproofing system
- Alterations to rainwater disposal/drainage
- Reinstatement of external walls, insulated concrete floors and screed
- Construction of new partitions
- Reinstate services, test and commission
- New joinery
- Decorations