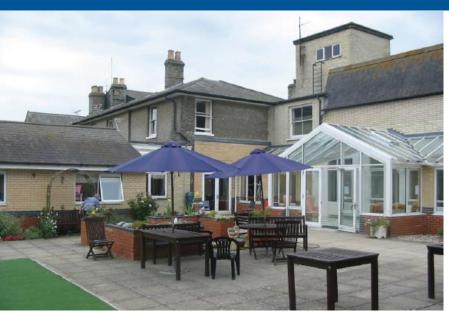

## Internal & External Refurbishment (Residential Care Home)

**Client:** Leonard Cheshire Disability

**Location:** Seven Rivers, Great Bromley, Colchester

 Value:
 £234,000.00

 Duration:
 20 Weeks

 Year:
 2017

TCL were appointed in July 2017 to undertake external/internal repairs, decorations and planned maintenance to the Seven Rivers residential care home in Great Bromley, Colchester

The contract consisted of three principal elements:

## **Scope of Works:**

- External Decorations
- Internal Decorations
- Woodwork Repairs
- New internal doors
- Drainage/Guttering/Downpipes
- Brickwork Repairs
- Bathroom Alterations
- Glazing
- Flooring/Wall Tiling
- Damp Investigation & Remedial Works
- Roof Repairs (Slate Tiles & Flashings)
- Lift Refurbishment, Testing & Commissioning