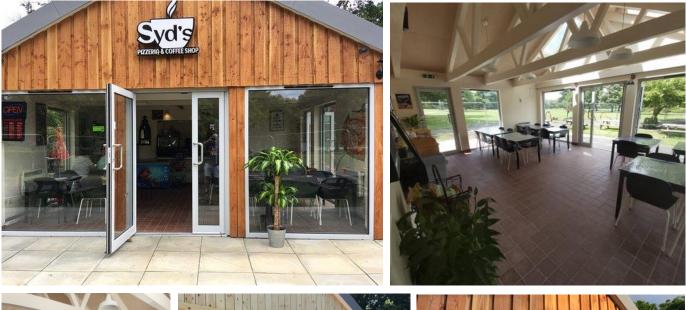

## Public Buildings New-Build and Refurbishment

Client:Harrow CouncilLocation:Park View Café, HarrowValue:£140,000Duration:12 WeeksYear:2019

Procured via mini-tender through the Harrow Minor Works Framework to which TCL Group was reappointed in 2018, the project involved the incorporation of a contemporary style extension into the existing, more traditional looking café to provide much needed room for customers and new kitchen and food preparation facilities

Harroucouncil LONDON

Externally new paths, seating areas and landscaping completed the new look which has since been greeted with enthusiasm by local residents and customers alike.

The project was completed within a tight programme enabling the Mayor of Harrow to reopen the café in time for the summer