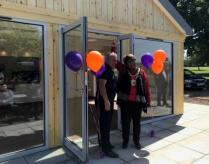

Harroucouncil LONDON

Externally new paths, seating areas and landscaping completed the new look which has since been greeted with enthusiasm by local residents and customers alike.

The project was completed within a tight programme enabling the Mayor of Harrow to reopen the café in time for the summer