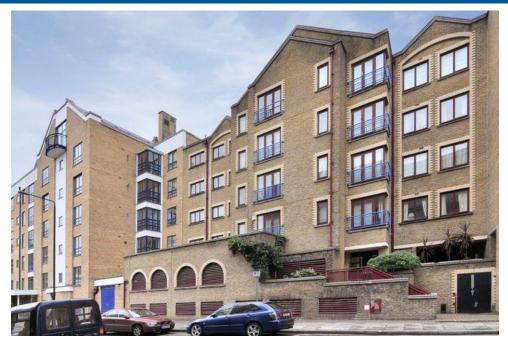

## **External Redecoration & Repairs Private Residential Property**

Client: D & G Block Management Ltd.
Location: 2 Towerside, High Street, Wapping,

E1W 3PH

Value: £251,000 Duration: 15 Weeks Year: 2017

Towerside is a residential block located within the London borough of Tower Hamlets and situated on Wapping High Street with one elevation facing the Thames. The block the subject of a redecoration and repair contract in July 2017.

TCL were appointed to carry out two phases of what would become a three phase programme of works. The first phase consisted of work to the Thames elevation of blocks 148 to 150 inclusive with phase 2 being work to the remaining part of the Thames elevation and access ways.