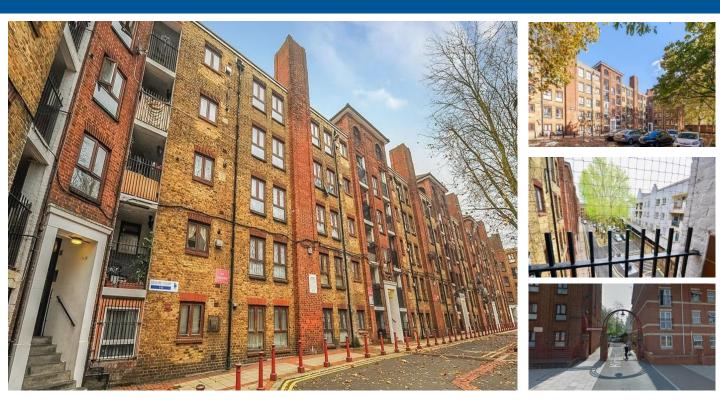

## Major Works Estate Refurbishment & Regeneration

| Client:   | Metropolitan Housing Trust    |
|-----------|-------------------------------|
| Location: | Kintyre Court (Section F)     |
|           | New Park Road, London SW2 4DY |
| Value:    | £2.10m                        |
| Duration: | 20 Months                     |
| Year:     | 2017/2019                     |

Metropolitan Improvinglifetogether

Following the successful completion of 'Section E' of the Clapham Park Estate in 2017, TCL were invited to tender for Kintyre Court (Section F), located on the Clapham Park Estate. TCL were formally appointed in 2018.

The contract was for the substantial refurbishment of 60 No. mixed tenure residential properties for the purpose of bringing them up to 'Decent Homes' standard including a range of major internal and external Improvements