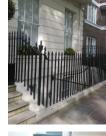

## Scope of Works:

- External decorations to windows, doors, stonework and stucco areas
- Internal decorations to communal areas and front entrance doors
- Application of Class 'O' fire rated coatings to communal areas.
- Structural repairs to roofs, stucco work, Brickwork and masonry
- Timber window repairs/renewal
- Repairs/renewal of rainwater goods